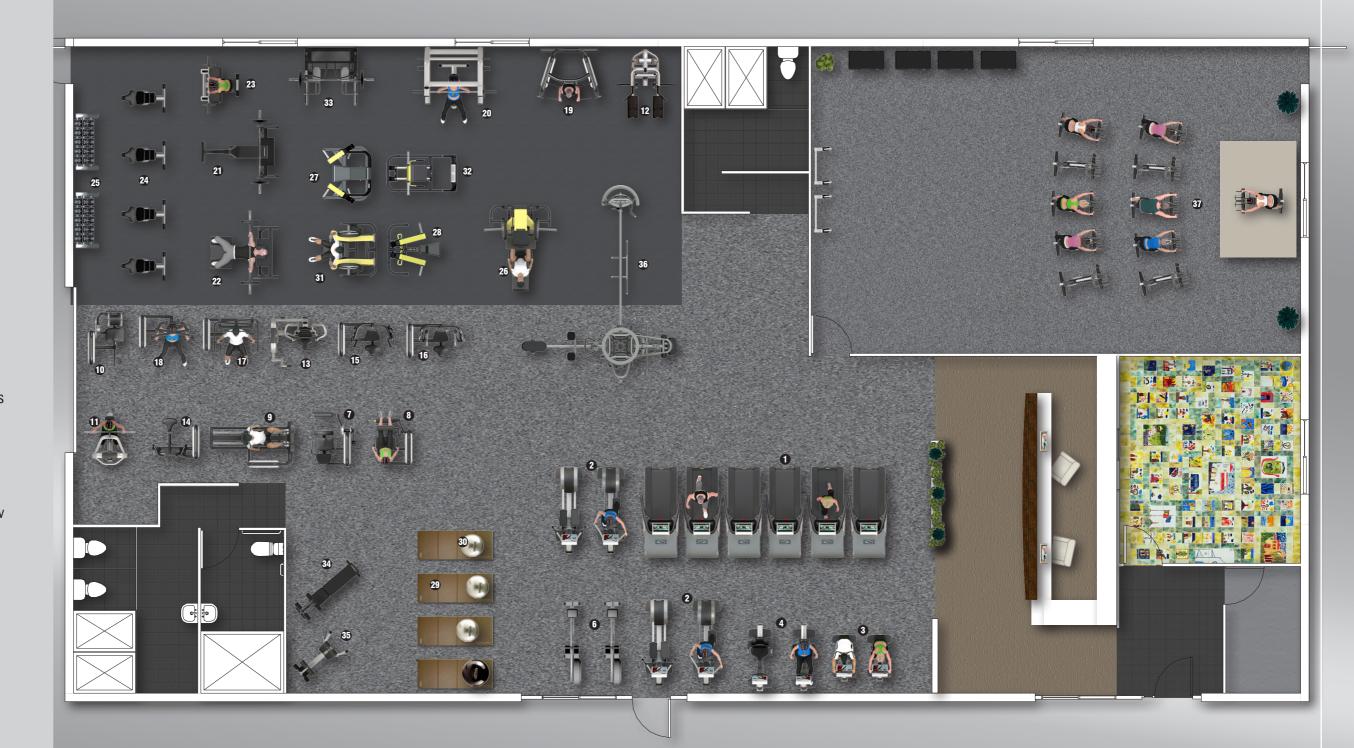

## **Equipment**

- 1 Run
- 2 Synchro
- 3 Bike
- 4 Recline
- Concept II Rower
- 7 Leg Extension
- 8 Leg Curl
- Leg Press
- Abdominal
- Lat Machine
- Easy Chin Dip
- Pectoral Low Row
- Arm Curl
- Arm Extension
- Shoulder Press
- 18 Chest Press
- 19 DAP
- Multi Power 20
- Incline Bench Press
- Horizontal Bench Press
- Scott Bench
- Adjustable Bench 24
- Dumbells & Rack
- 26 Pure Leg Press
- Pure Wide Chest
- Pure Strength Low Row
- Stretch Mats
- Wellness Balls
- Pure Shoulder Press 31
- Pure Strength Calf
- Pure Half Rack 33
- Pure Crunch Bench
- Lower Back Bench
- Multi-Station / Jungle
- Group Cycles